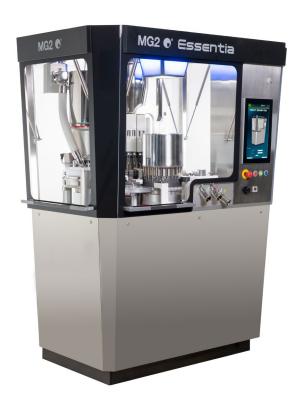

## **ESSENTIA**

Essentia is the synthesis of all MG2 technology qualities taken to an even more advanced level, thus granting:

- product & capsule gentle handling;
- · unmanned machine operation;
- faster size change over and 25% reduction of size parts;
- easier operation and shorter cleaning & maintenance;
- enhanced HMI for complete & easy control of all machine functions. Full set of production reports.

Essentia opens a new generation of capsule filling machines, perfection made easy. Inspired by a human-centered approach (HCD), the machine has been designed for users who search for perfect capsule filling, ergonomics and attractive price, all combined in one capsule filling machine.

Essentia offers the best dosing technology in a wide speed range from 4.000 up to 100.000 capsules/ hour by relying on only one dosing unit, easy-to-use, easy-to-clean and easy-to-maintain.