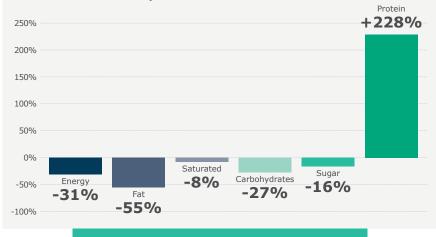

Thanks to ProTake's high solubility, brownies can be reformulated with higher collagen content, great texture and taste while reducing sugar and saturated fats.

In comparison with standard brownie

Get in touch to receive the full recipe