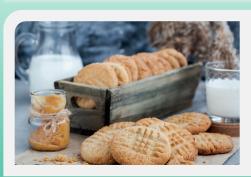

Thanks to ProTake's high solubility, brownies can be reformulated with higher collagen content, great texture and taste while reducing sugar and saturated fats.

In comparison with standard brownie

Get in touch to receive the full recipe