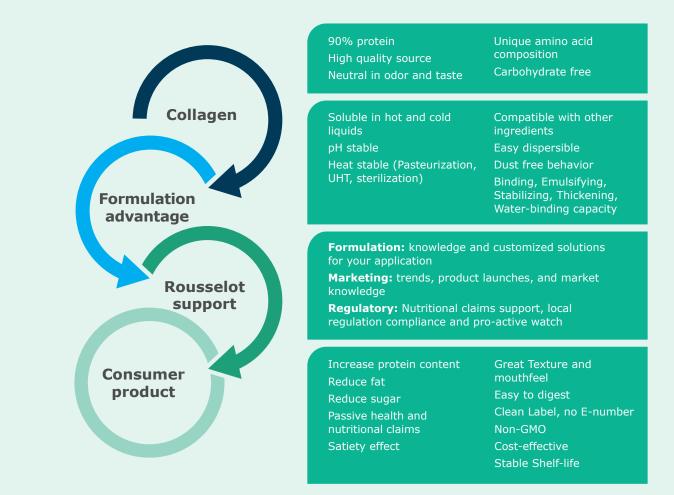

## ProTake, much more than protein

ProTake is a versatile hydrolyzed collagen ingredient that combines dietary and nutritional benefits with advantageous formulation functionalities stable under a wide variety of processing protocols and different conditions.

#### **About Rousselot Health & Nutrition**

At Rousselot's strategic segment dedicated to health and nutrition, we are committed to developing innovative ingredients answering today's demand for solutions offering proven efficacy, full safety, and premium quality. Our customers can rely on best-in-class products backed by trusted science, as well as on our expert support in formulation, product development, and regulatory advice. Our range of products includes Peptan, the leading collagen peptide brand worldwide, Colartix, and ProTake, and offers "A world of health benefits for the consumer" for a healthier tomorrow..